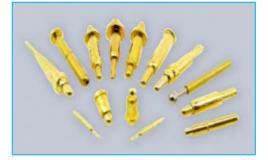

### **Components (Stamped & Machined Components)**

Punch terminal D-Sub with various terminals

metal shell USB TYPE C with various shells