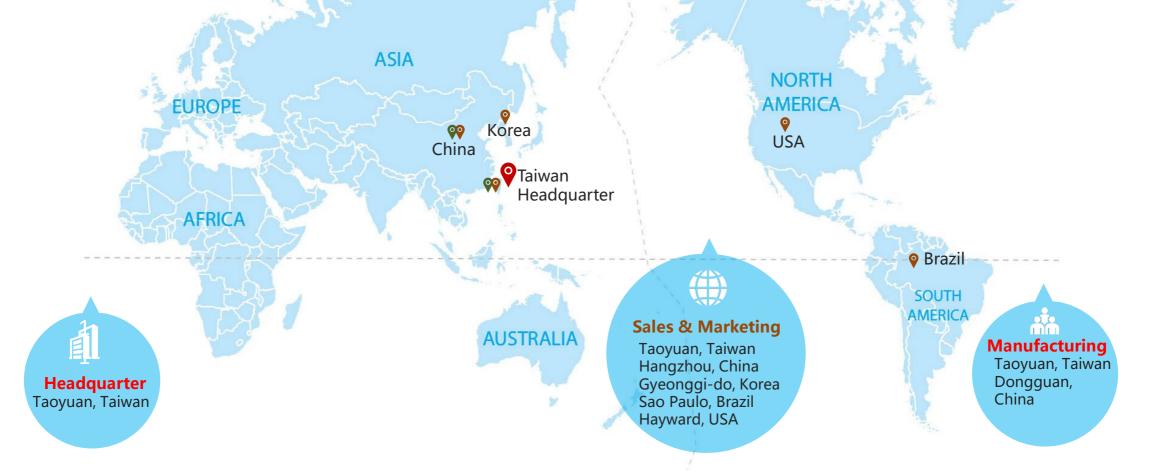

# **Global Network**

Y-S was established in 1987, specializing in the manufacture of connecting wires and connectors, currently has 700 employees, the head office is in Taiwan, and the production plant is in Dongguan; there are business representatives in various places overseas, such as: Taiwan, Shanghai, Korea, the United States, Brazil.

# Taiwan Office, TW HQ

Opened 1987 50 Employees 2,000 Square Meters

# China, Dong Guan

- **Dong Guan Opened 1996**
- **650 Employees**
- ► 31,000 Square Meters