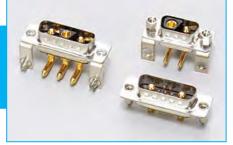

### **Components (Stamped & Machined Components)**

Punch terminal D-Sub with various terminals

metal shell USB TYPE C with various shells