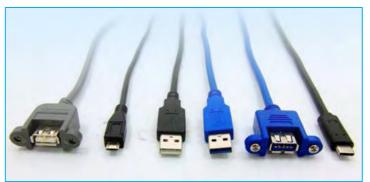

# **Cables (Combo and Multifunction)**

All kinds of wiring harnesses (industrial control wires/video wires/vehicle wires/medical wires/waterproof wires)

Network cable (CAT5E CAT6 CAT6A CAT7 CAT8)

USB A, B, C Types