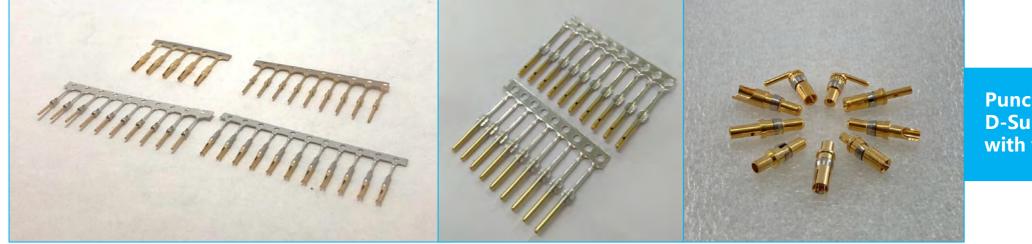

### **Components (Stamped & Machined Components)**

Punch terminal D-Sub with various terminals

metal shell USB TYPE C with various shells