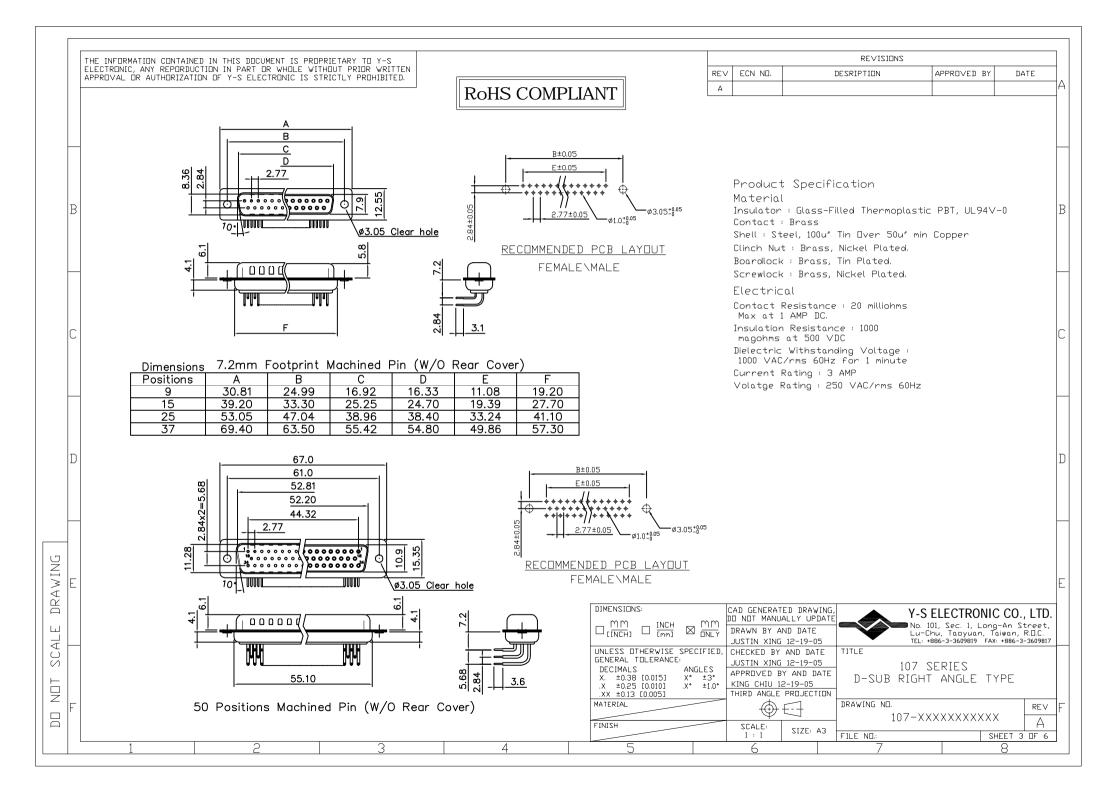

| A                | 1 2<br>HE INFORMATION CONTAINED IN THIS DOCUMEN<br>LECTRONIC, ANY REPORDUCTION IN PART OR W<br>PPROVAL OR AUTHORIZATION OF Y-S ELECTRO                                                                                                                                                                                                                                                                                                                                                                                                                                                                                                                                                                   | INDLE WITHOUT PRIDE WEITTEN<br>INIC IS STRICTLY PROHIBITED.                                                                                                                                                                                                                                                                                                                                                                                                                                                                                                                                                                                                                                                                                                                                                                                                                                                                                                                                                                                                                                                                                                                                                                                                              | ]rder | S COMPL                                                                                                                                                                                                                                                                                                                                                                                                                                                                                                                                                                                                                                                                                                                                                                                                                                                                                                                                                                                                                                                                                                                                                                                                                                                                                                                                                                                                                                                                                                                                                                                                                                                                                                                                                  |                                                                           | REV E                                                                                    | ECN ND.                                                                                                                                                                                  | 7<br>REVISIONS<br>DESRIPTION                                                                                                                                                                                                                                                                                                                                                                                                                                                                                                                                                                                                                                                                                                                                                                                                                                                                                                                                                                                                                                                                                                                                                                                                                                                                                                                                                                                                                                                                                                                                                                                                                                                                                                                                                                                                                                                                                                                                                                                                                                                                                                                                                                                                                                                                                                                                                                                                                                                                                                                              | APPROVED BY                                                                                                                                                                                                                                                                                                                 | 8<br>Date                                                 | A |
|------------------|----------------------------------------------------------------------------------------------------------------------------------------------------------------------------------------------------------------------------------------------------------------------------------------------------------------------------------------------------------------------------------------------------------------------------------------------------------------------------------------------------------------------------------------------------------------------------------------------------------------------------------------------------------------------------------------------------------|--------------------------------------------------------------------------------------------------------------------------------------------------------------------------------------------------------------------------------------------------------------------------------------------------------------------------------------------------------------------------------------------------------------------------------------------------------------------------------------------------------------------------------------------------------------------------------------------------------------------------------------------------------------------------------------------------------------------------------------------------------------------------------------------------------------------------------------------------------------------------------------------------------------------------------------------------------------------------------------------------------------------------------------------------------------------------------------------------------------------------------------------------------------------------------------------------------------------------------------------------------------------------|-------|----------------------------------------------------------------------------------------------------------------------------------------------------------------------------------------------------------------------------------------------------------------------------------------------------------------------------------------------------------------------------------------------------------------------------------------------------------------------------------------------------------------------------------------------------------------------------------------------------------------------------------------------------------------------------------------------------------------------------------------------------------------------------------------------------------------------------------------------------------------------------------------------------------------------------------------------------------------------------------------------------------------------------------------------------------------------------------------------------------------------------------------------------------------------------------------------------------------------------------------------------------------------------------------------------------------------------------------------------------------------------------------------------------------------------------------------------------------------------------------------------------------------------------------------------------------------------------------------------------------------------------------------------------------------------------------------------------------------------------------------------------|---------------------------------------------------------------------------|------------------------------------------------------------------------------------------|------------------------------------------------------------------------------------------------------------------------------------------------------------------------------------------|-----------------------------------------------------------------------------------------------------------------------------------------------------------------------------------------------------------------------------------------------------------------------------------------------------------------------------------------------------------------------------------------------------------------------------------------------------------------------------------------------------------------------------------------------------------------------------------------------------------------------------------------------------------------------------------------------------------------------------------------------------------------------------------------------------------------------------------------------------------------------------------------------------------------------------------------------------------------------------------------------------------------------------------------------------------------------------------------------------------------------------------------------------------------------------------------------------------------------------------------------------------------------------------------------------------------------------------------------------------------------------------------------------------------------------------------------------------------------------------------------------------------------------------------------------------------------------------------------------------------------------------------------------------------------------------------------------------------------------------------------------------------------------------------------------------------------------------------------------------------------------------------------------------------------------------------------------------------------------------------------------------------------------------------------------------------------------------------------------------------------------------------------------------------------------------------------------------------------------------------------------------------------------------------------------------------------------------------------------------------------------------------------------------------------------------------------------------------------------------------------------------------------------------------------------------|-----------------------------------------------------------------------------------------------------------------------------------------------------------------------------------------------------------------------------------------------------------------------------------------------------------------------------|-----------------------------------------------------------|---|
|                  | 09: 09 positions<br>15: 15 positions<br>25: 25 positions<br>37: 37 positions<br>b. Contact Type<br>1: Male 3: Male(reverse direction)<br>2: Female 4: Female(reverse direction)<br>6: Female(3.5mm)<br>8: Female(4.0mm)<br>c. Contact Plating<br>0.Gold flash selective gold(standard)<br>1.5u"selective gold on contact<br>2.10u"selective gold on contact<br>3.15u"selective gold on contact<br>4.30u"selective gold on contact<br>5.50u"selective gold on contact<br>5.50u"selective gold on contact<br>6.Gold flash full gold<br>7:Gold flash selective gold add plating<br>8:Full tin<br>9.Matte tin<br>A.30u"selective gold on contact;matte tin<br>B.15u"gold flash full gold<br>d.Shell plating: | e. Insulator Color<br>1:Blue 9:PC99 Purple<br>2:Black(standard) A:Black W/O halogen<br>3:White<br>4:Gray<br>5:Green<br>6:Black(high temperature)<br>7:PC99 red<br>8:PC99 yellow<br>f.Rivet Options :<br>0:None<br>1:Grounding Strap #4-40 threaded on panel<br>2:Grounding Strap #4-40 threaded on PCB&panel<br>3:Grounding Strap #4-40 threaded ne<br>7:Plastic, Grounding Strap+Grounding<br>Hook Boardlock 2 prong<br>8:Plastic, L-shaped bracket(suspend machined pin)<br>9:Grounding Strap full include(13.84mm)<br>8:Grounding Strap full include(7.2mm)<br>C:Grounding Strap full include(7.2mm)<br>C:Grounding Hook Boardlock+2 prong(matte tin)<br>D:Grounding Hook Boardlock+4 prong(matte tin)<br>E:Rear rivet, 4.0mm<br>g.Flange Mounting Option :<br>0:03.05mm clear hole<br>1:#4-40 threaded hole |       | 2:#4-40 threaded hole with #4-40 unc(4.8*11.8mm)screwlock installed<br>3:#4-40 threaded hole with #4-40 unc(4.8*11.8mm)screwlock bulk-packed<br>4:M3 threaded hole with M3(4.8*11.8mm)screwlock installed<br>6:M2.6 threaded hole with M2.6(4.8*11.8mm)screwlock installed<br>7:#4-40 threaded hole with M2.6(4.8*11.8mm)screwlock installed<br>8:#4-40 threaded hole with screw locking type #4-40 unc(4.80*11.80mm)<br>9:Front hex rivet,5.9mm (#4-40 unc)<br>A:#4-40 threaded hole with #4-40 unc(6.2*11.8mm)screwlock installed<br>B:#4-40 threaded hole with #4-40 unc(6.2*11.8mm)screwlock installed<br>D:#4-40 threaded hole with M3(4.8*11.8mm)screwlock installed<br>D:#4-40 threaded hole with M3(4.8*11.8mm)screwlock installed<br>D:#4-40 threaded hole with M3(4.8*11.8mm)screwlock installed<br>F:#4-40 threaded hole with M3(5.5*11.8mm)screwlock installed<br>F:#4-40 threaded hole with M2.6(5.8*11.8mm)screwlock installed<br>F:#4-40 threaded hole with #4-40 unc(5.8*11.8mm)screwlock installed<br>H:M3 boardlock<br>1:#4-40 threaded hole with #4-40 unc(5.8*11.8mm)screwlock installed<br>J:#4-40 threaded hole with #4-40 unc(5.8*11.8mm)screwlock installed<br>J:#4-40 threaded hole with #4-40 unc(5.8*11.8mm)screwlock installed<br>J:#4-40 threaded hole with #4-40 unc(5.8*11.8mm)screwlock installed<br>H:M4-40 unc boardlock installed<br>0:#4-40 unc boardlock installed<br>0:#4-40 threaded hole with #4-40 unc(5.8*11.8mm)screwlock bulk-packed |                                                                           |                                                                                          |                                                                                                                                                                                          | 1:Stamped ci<br>2:Machined d<br>3:Machined d<br>4:Stamped ci<br>0:Without F<br>1:With Ferrit<br>j. Footprint<br>1:7.2mm food<br>2:9.4mm food<br>3:13.84mm food<br>3:13.84mm food<br>6:3.0mm food<br>7:13.84mm food<br>7:13.84mm food<br>6:3.0mm food<br>7:13.84mm foo | 1:7.2mm footprint<br>2:9.4mm footprint<br>3:13.84mm footprint Type 1<br>(plastic long Type, Boardlock 7.2mm)<br>4:13.84mm footprint Type 2<br>(plastic long Type,Boardlock 13.84mm)<br>5:5.08mm footprint<br>6:3.0mm footprint<br>7:13.84mm footprint<br>7:13.84mm footprint Type 3<br>(plastic short Type,Boardlock 7.2mm) |                                                           |   |
| DD NDT SCALE DR/ | 6.Cr <sup>+6</sup> yellow chrome,dimple<br>7.Special tin, dimple<br>8.Cr <sup>+3</sup> yellow chrome,dimple<br>9.Matte tin<br>A.Nickel plated(Mith Y-S Logo)<br>B.Tin plated(With Y-S Logo)                                                                                                                                                                                                                                                                                                                                                                                                                                                                                                              |                                                                                                                                                                                                                                                                                                                                                                                                                                                                                                                                                                                                                                                                                                                                                                                                                                                                                                                                                                                                                                                                                                                                                                                                                                                                          |       |                                                                                                                                                                                                                                                                                                                                                                                                                                                                                                                                                                                                                                                                                                                                                                                                                                                                                                                                                                                                                                                                                                                                                                                                                                                                                                                                                                                                                                                                                                                                                                                                                                                                                                                                                          | UNLESS DTHERWISE SI<br>GENERAL TDLERANCE:<br>DECIMALS<br>X. ±0.38 [0.015] | M M D<br>DNLY DRA<br>JUS<br>PECIFIED, CHE<br>ANGLES<br>X* ±3* APP<br>X* ±1.0* KIN<br>THI | D GENERATED DRAWING,<br>NOT MANUALLY UPDATE<br>STIN XING 07-20-06<br>ICKED BY AND DATE<br>STIN XING 07-20-06<br>IRD ANGLE PROJECTION<br>IRD ANGLE PROJECTION<br>SCALE:<br>1 : 1 SIZE: A3 | TITLE<br>TITLE<br>D-SUB RIGH<br>DRAWING NEL                                                                                                                                                                                                                                                                                                                                                                                                                                                                                                                                                                                                                                                                                                                                                                                                                                                                                                                                                                                                                                                                                                                                                                                                                                                                                                                                                                                                                                                                                                                                                                                                                                                                                                                                                                                                                                                                                                                                                                                                                                                                                                                                                                                                                                                                                                                                                                                                                                                                                                               | SELECTRONIC<br>101, Sec. 1, Long<br>-chu, Taoyuan, To<br>+886-3-3609819 FAX:<br>SERIES<br>HT ANGLE TY<br>XXXXXXXXXXXXXXXXXXXXXXXXXXXXXXXXXXXX                                                                                                                                                                               | -An Street,<br>aiwan, R.D.C.<br>+886-3-3609817<br>/PE<br> | F |