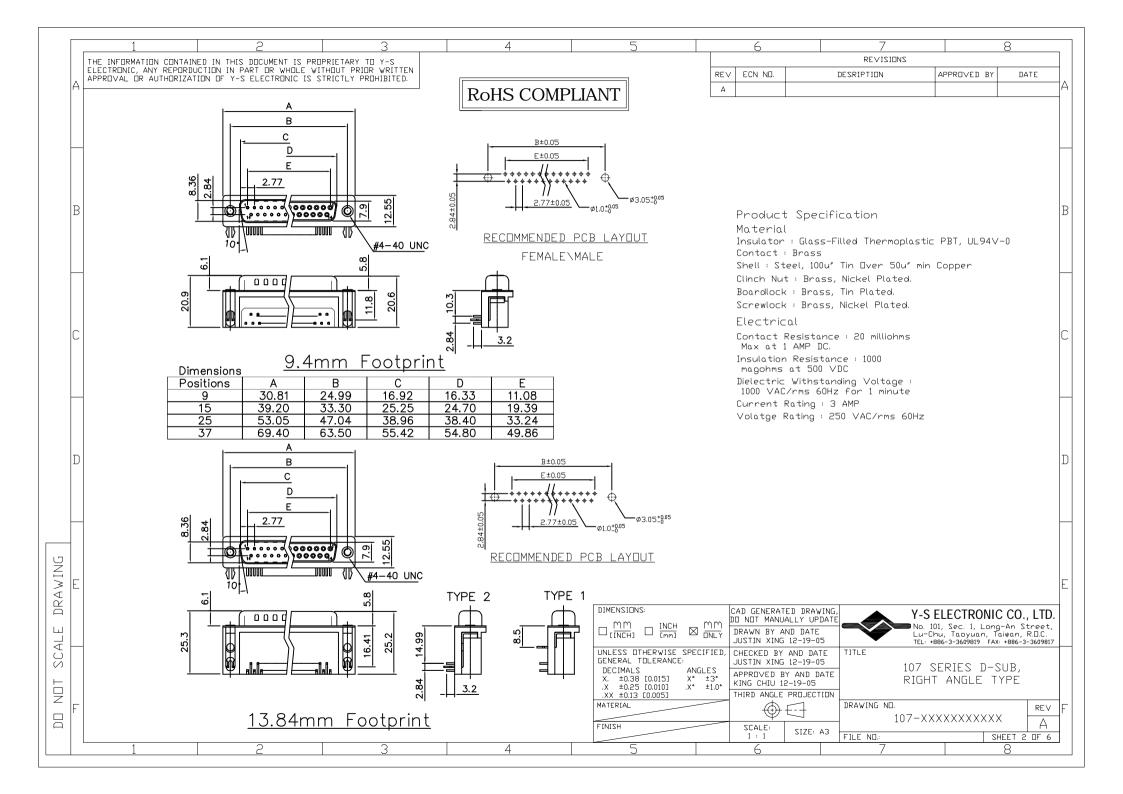

| A                | 1 2<br>HE INFORMATION CONTAINED IN THIS DOCUMEN<br>LECTRONIC, ANY REPORDUCTION IN PART OR W<br>PPROVAL OR AUTHORIZATION OF Y-S ELECTRO                                                                                                                                                                                                                                                                                                                                                                                                                                                                                                                                                                   | INDLE WITHOUT PRIDE WEITTEN<br>INIC IS STRICTLY PROHIBITED.                                                                                                                                                                                                                                                                                                                                                                                                                                                                                                                                                                                                                                                                                                                                                                                                                                                                                                                                                                                                                                                                                                                                                                                                              | ]rder | S COMPL                                                                                                                                                                                                                                                                                                                                                                                                                                                                                                                                                                                                                                                                                                                                                                                                                                                                                                                                                                                                                                                                                                                                                                                                                                                                                                                                                                                                                                                                                                                                                                                                                                                                                                                                                  |                                                                           | REV E                                                                                    | ECN ND.                                                                                                                                                                                  | 7<br>REVISIONS<br>DESRIPTION                                                                                                                                                                                                                                                                                                                                                                                                                                                                                                                                                                                                                                                                                                                                                                                                                                                                                                                                                                                                                                                                                                                                                                                                                                                                                                                                                                                                                                                                                                                                                                                                                                                                                                                                                                                                                                                                                                                                                                                                                                                                                                                                                                                                                                                                                                                                                                                                                                                                                                                              | APPROVED BY                                                                                                                                                                                                                                                                                                                 | 8<br>Date                                                 | A |
|------------------|----------------------------------------------------------------------------------------------------------------------------------------------------------------------------------------------------------------------------------------------------------------------------------------------------------------------------------------------------------------------------------------------------------------------------------------------------------------------------------------------------------------------------------------------------------------------------------------------------------------------------------------------------------------------------------------------------------|--------------------------------------------------------------------------------------------------------------------------------------------------------------------------------------------------------------------------------------------------------------------------------------------------------------------------------------------------------------------------------------------------------------------------------------------------------------------------------------------------------------------------------------------------------------------------------------------------------------------------------------------------------------------------------------------------------------------------------------------------------------------------------------------------------------------------------------------------------------------------------------------------------------------------------------------------------------------------------------------------------------------------------------------------------------------------------------------------------------------------------------------------------------------------------------------------------------------------------------------------------------------------|-------|----------------------------------------------------------------------------------------------------------------------------------------------------------------------------------------------------------------------------------------------------------------------------------------------------------------------------------------------------------------------------------------------------------------------------------------------------------------------------------------------------------------------------------------------------------------------------------------------------------------------------------------------------------------------------------------------------------------------------------------------------------------------------------------------------------------------------------------------------------------------------------------------------------------------------------------------------------------------------------------------------------------------------------------------------------------------------------------------------------------------------------------------------------------------------------------------------------------------------------------------------------------------------------------------------------------------------------------------------------------------------------------------------------------------------------------------------------------------------------------------------------------------------------------------------------------------------------------------------------------------------------------------------------------------------------------------------------------------------------------------------------|---------------------------------------------------------------------------|------------------------------------------------------------------------------------------|------------------------------------------------------------------------------------------------------------------------------------------------------------------------------------------|-----------------------------------------------------------------------------------------------------------------------------------------------------------------------------------------------------------------------------------------------------------------------------------------------------------------------------------------------------------------------------------------------------------------------------------------------------------------------------------------------------------------------------------------------------------------------------------------------------------------------------------------------------------------------------------------------------------------------------------------------------------------------------------------------------------------------------------------------------------------------------------------------------------------------------------------------------------------------------------------------------------------------------------------------------------------------------------------------------------------------------------------------------------------------------------------------------------------------------------------------------------------------------------------------------------------------------------------------------------------------------------------------------------------------------------------------------------------------------------------------------------------------------------------------------------------------------------------------------------------------------------------------------------------------------------------------------------------------------------------------------------------------------------------------------------------------------------------------------------------------------------------------------------------------------------------------------------------------------------------------------------------------------------------------------------------------------------------------------------------------------------------------------------------------------------------------------------------------------------------------------------------------------------------------------------------------------------------------------------------------------------------------------------------------------------------------------------------------------------------------------------------------------------------------------------|-----------------------------------------------------------------------------------------------------------------------------------------------------------------------------------------------------------------------------------------------------------------------------------------------------------------------------|-----------------------------------------------------------|---|
|                  | 09: 09 positions<br>15: 15 positions<br>25: 25 positions<br>37: 37 positions<br>b. Contact Type<br>1: Male 3: Male(reverse direction)<br>2: Female 4: Female(reverse direction)<br>6: Female(3.5mm)<br>8: Female(4.0mm)<br>c. Contact Plating<br>0.Gold flash selective gold(standard)<br>1.5u"selective gold on contact<br>2.10u"selective gold on contact<br>3.15u"selective gold on contact<br>4.30u"selective gold on contact<br>5.50u"selective gold on contact<br>5.50u"selective gold on contact<br>6.Gold flash full gold<br>7:Gold flash selective gold add plating<br>8:Full tin<br>9.Matte tin<br>A.30u"selective gold on contact;matte tin<br>B.15u"gold flash full gold<br>d.Shell plating: | e. Insulator Color<br>1:Blue 9:PC99 Purple<br>2:Black(standard) A:Black W/O halogen<br>3:White<br>4:Gray<br>5:Green<br>6:Black(high temperature)<br>7:PC99 red<br>8:PC99 yellow<br>f.Rivet Options :<br>0:None<br>1:Grounding Strap #4-40 threaded on panel<br>2:Grounding Strap #4-40 threaded on PCB&panel<br>3:Grounding Strap #4-40 threaded ne<br>7:Plastic, Grounding Strap+Grounding<br>Hook Boardlock 2 prong<br>8:Plastic, L-shaped bracket(suspend machined pin)<br>9:Grounding Strap full include(13.84mm)<br>8:Grounding Strap full include(7.2mm)<br>C:Grounding Strap full include(7.2mm)<br>C:Grounding Hook Boardlock+2 prong(matte tin)<br>D:Grounding Hook Boardlock+4 prong(matte tin)<br>E:Rear rivet, 4.0mm<br>g.Flange Mounting Option :<br>0:03.05mm clear hole<br>1:#4-40 threaded hole |       | 2:#4-40 threaded hole with #4-40 unc(4.8*11.8mm)screwlock installed<br>3:#4-40 threaded hole with #4-40 unc(4.8*11.8mm)screwlock bulk-packed<br>4:M3 threaded hole with M3(4.8*11.8mm)screwlock installed<br>6:M2.6 threaded hole with M2.6(4.8*11.8mm)screwlock installed<br>7:#4-40 threaded hole with M2.6(4.8*11.8mm)screwlock installed<br>8:#4-40 threaded hole with screw locking type #4-40 unc(4.80*11.80mm)<br>9:Front hex rivet,5.9mm (#4-40 unc)<br>A:#4-40 threaded hole with #4-40 unc(6.2*11.8mm)screwlock installed<br>B:#4-40 threaded hole with #4-40 unc(6.2*11.8mm)screwlock installed<br>D:#4-40 threaded hole with M3(4.8*11.8mm)screwlock installed<br>D:#4-40 threaded hole with M3(4.8*11.8mm)screwlock installed<br>D:#4-40 threaded hole with M3(4.8*11.8mm)screwlock installed<br>F:#4-40 threaded hole with M3(5.5*11.8mm)screwlock installed<br>F:#4-40 threaded hole with M2.6(5.8*11.8mm)screwlock installed<br>F:#4-40 threaded hole with #4-40 unc(5.8*11.8mm)screwlock installed<br>H:M3 boardlock<br>1:#4-40 threaded hole with #4-40 unc(5.8*11.8mm)screwlock installed<br>J:#4-40 threaded hole with #4-40 unc(5.8*11.8mm)screwlock installed<br>J:#4-40 threaded hole with #4-40 unc(5.8*11.8mm)screwlock installed<br>J:#4-40 threaded hole with #4-40 unc(5.8*11.8mm)screwlock installed<br>H:M4-40 unc boardlock installed<br>0:#4-40 unc boardlock installed<br>0:#4-40 threaded hole with #4-40 unc(5.8*11.8mm)screwlock bulk-packed |                                                                           |                                                                                          |                                                                                                                                                                                          | 1:Stamped ci<br>2:Machined d<br>3:Machined d<br>4:Stamped ci<br>0:Without F<br>1:With Ferrit<br>j. Footprint<br>1:7.2mm food<br>2:9.4mm food<br>3:13.84mm food<br>3:13.84mm food<br>6:3.0mm food<br>7:13.84mm food<br>7:13.84mm food<br>6:3.0mm food<br>7:13.84mm foo | 1:7.2mm footprint<br>2:9.4mm footprint<br>3:13.84mm footprint Type 1<br>(plastic long Type, Boardlock 7.2mm)<br>4:13.84mm footprint Type 2<br>(plastic long Type,Boardlock 13.84mm)<br>5:5.08mm footprint<br>6:3.0mm footprint<br>7:13.84mm footprint<br>7:13.84mm footprint Type 3<br>(plastic short Type,Boardlock 7.2mm) |                                                           |   |
| DD NDT SCALE DR/ | 6.Cr <sup>+6</sup> yellow chrome,dimple<br>7.Special tin, dimple<br>8.Cr <sup>+3</sup> yellow chrome,dimple<br>9.Matte tin<br>A.Nickel plated(Mith Y-S Logo)<br>B.Tin plated(With Y-S Logo)                                                                                                                                                                                                                                                                                                                                                                                                                                                                                                              |                                                                                                                                                                                                                                                                                                                                                                                                                                                                                                                                                                                                                                                                                                                                                                                                                                                                                                                                                                                                                                                                                                                                                                                                                                                                          |       |                                                                                                                                                                                                                                                                                                                                                                                                                                                                                                                                                                                                                                                                                                                                                                                                                                                                                                                                                                                                                                                                                                                                                                                                                                                                                                                                                                                                                                                                                                                                                                                                                                                                                                                                                          | UNLESS DTHERWISE SI<br>GENERAL TDLERANCE:<br>DECIMALS<br>X. ±0.38 [0.015] | M M D<br>DNLY DRA<br>JUS<br>PECIFIED, CHE<br>ANGLES<br>X* ±3* APP<br>X* ±1.0* KIN<br>THI | D GENERATED DRAWING,<br>NOT MANUALLY UPDATE<br>STIN XING 07-20-06<br>ICKED BY AND DATE<br>STIN XING 07-20-06<br>IRD ANGLE PROJECTION<br>IRD ANGLE PROJECTION<br>SCALE:<br>1 : 1 SIZE: A3 | TITLE<br>TITLE<br>D-SUB RIGH<br>DRAWING NEL                                                                                                                                                                                                                                                                                                                                                                                                                                                                                                                                                                                                                                                                                                                                                                                                                                                                                                                                                                                                                                                                                                                                                                                                                                                                                                                                                                                                                                                                                                                                                                                                                                                                                                                                                                                                                                                                                                                                                                                                                                                                                                                                                                                                                                                                                                                                                                                                                                                                                                               | SELECTRONIC<br>101, Sec. 1, Long<br>-chu, Taoyuan, To<br>+886-3-3609819 FAX:<br>SERIES<br>HT ANGLE TY<br>XXXXXXXXXXXXXXXXXXXXXXXXXXXXXXXXXXXX                                                                                                                                                                               | -An Street,<br>aiwan, R.D.C.<br>+886-3-3609817<br>/PE<br> | F |