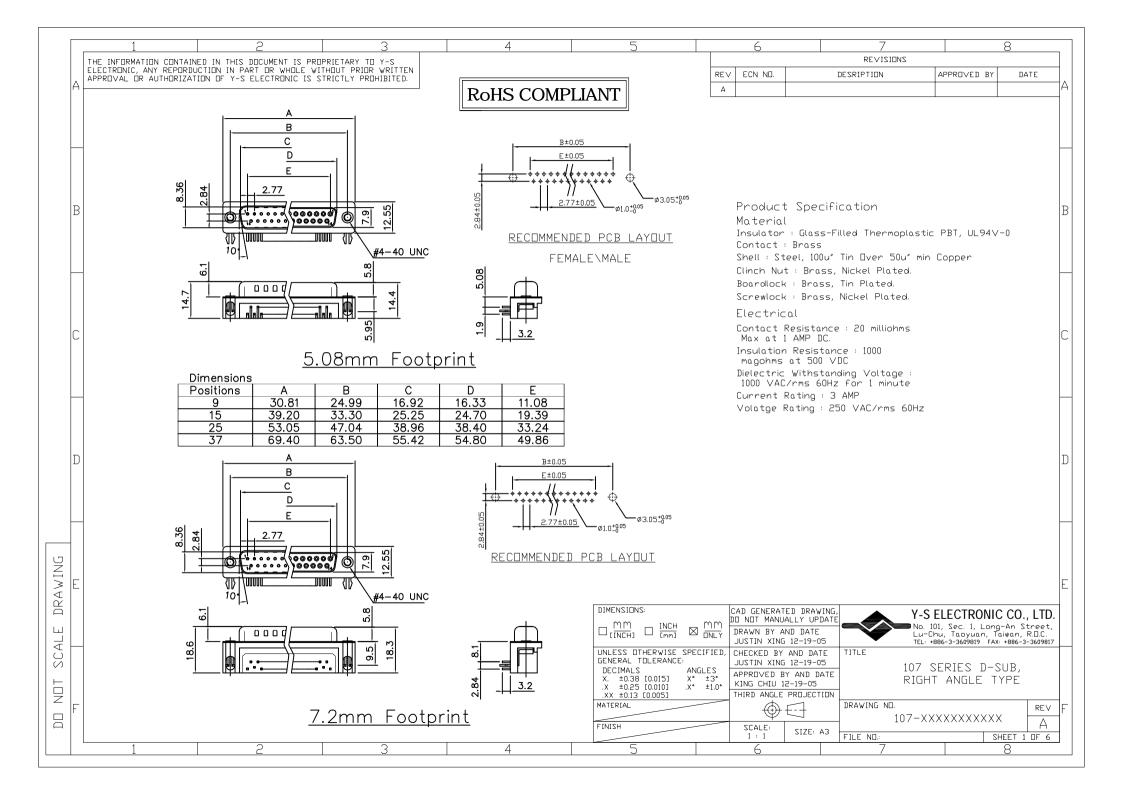

| A                | 1 2<br>HE INFORMATION CONTAINED IN THIS DOCUMEN<br>LECTRONIC, ANY REPORDUCTION IN PART OR W<br>PPROVAL OR AUTHORIZATION OF Y-S ELECTRO                                                                                                                                                                                                                                                                                                                                                                                                                                                                                                                                                                   | INDLE WITHOUT PRIDE WEITTEN<br>INIC IS STRICTLY PROHIBITED.                                                                                                                                                                                                                                                                                                                                                                                                                                                                                                                                                                                                                                                                                                                                                                                                                                                                                                                                                                                                                                                                                                                                                                                                              | ]rder | S COMPL                                                                                                                                                                                                                                                                                                                                                                                                                                                                                                                                                                                                                                                                                                                                                                                                                                                                                                                                                                                                                                                                                                                                                                                                                                                                                                                                                                                                                                                                                                                                                                                                                                                                                                                                                  |                                                                           | REV E                                                                                    | ECN ND.                                                                                                                                                                                  | 7<br>REVISIONS<br>DESRIPTION                                                                                                                                                                                                                                                                                                                                                                                                                                                                                                                                                                                                                                                                                                                                                                                                                                                                                                                                                                                                                                                                                                                                                                                                                                                                                                                                                                                                                                                                                                                                                                                                                                                                                                                                                                                                                                                                                                                                                                                                                                                                                                                                                                                                                                                                                                                                                                                                                                                                                                                              | APPROVED BY                                                                                                                                                                                                                                                                                                                 | 8<br>Date                                                 | A |
|------------------|----------------------------------------------------------------------------------------------------------------------------------------------------------------------------------------------------------------------------------------------------------------------------------------------------------------------------------------------------------------------------------------------------------------------------------------------------------------------------------------------------------------------------------------------------------------------------------------------------------------------------------------------------------------------------------------------------------|--------------------------------------------------------------------------------------------------------------------------------------------------------------------------------------------------------------------------------------------------------------------------------------------------------------------------------------------------------------------------------------------------------------------------------------------------------------------------------------------------------------------------------------------------------------------------------------------------------------------------------------------------------------------------------------------------------------------------------------------------------------------------------------------------------------------------------------------------------------------------------------------------------------------------------------------------------------------------------------------------------------------------------------------------------------------------------------------------------------------------------------------------------------------------------------------------------------------------------------------------------------------------|-------|----------------------------------------------------------------------------------------------------------------------------------------------------------------------------------------------------------------------------------------------------------------------------------------------------------------------------------------------------------------------------------------------------------------------------------------------------------------------------------------------------------------------------------------------------------------------------------------------------------------------------------------------------------------------------------------------------------------------------------------------------------------------------------------------------------------------------------------------------------------------------------------------------------------------------------------------------------------------------------------------------------------------------------------------------------------------------------------------------------------------------------------------------------------------------------------------------------------------------------------------------------------------------------------------------------------------------------------------------------------------------------------------------------------------------------------------------------------------------------------------------------------------------------------------------------------------------------------------------------------------------------------------------------------------------------------------------------------------------------------------------------|---------------------------------------------------------------------------|------------------------------------------------------------------------------------------|------------------------------------------------------------------------------------------------------------------------------------------------------------------------------------------|-----------------------------------------------------------------------------------------------------------------------------------------------------------------------------------------------------------------------------------------------------------------------------------------------------------------------------------------------------------------------------------------------------------------------------------------------------------------------------------------------------------------------------------------------------------------------------------------------------------------------------------------------------------------------------------------------------------------------------------------------------------------------------------------------------------------------------------------------------------------------------------------------------------------------------------------------------------------------------------------------------------------------------------------------------------------------------------------------------------------------------------------------------------------------------------------------------------------------------------------------------------------------------------------------------------------------------------------------------------------------------------------------------------------------------------------------------------------------------------------------------------------------------------------------------------------------------------------------------------------------------------------------------------------------------------------------------------------------------------------------------------------------------------------------------------------------------------------------------------------------------------------------------------------------------------------------------------------------------------------------------------------------------------------------------------------------------------------------------------------------------------------------------------------------------------------------------------------------------------------------------------------------------------------------------------------------------------------------------------------------------------------------------------------------------------------------------------------------------------------------------------------------------------------------------------|-----------------------------------------------------------------------------------------------------------------------------------------------------------------------------------------------------------------------------------------------------------------------------------------------------------------------------|-----------------------------------------------------------|---|
|                  | 09: 09 positions<br>15: 15 positions<br>25: 25 positions<br>37: 37 positions<br>b. Contact Type<br>1: Male 3: Male(reverse direction)<br>2: Female 4: Female(reverse direction)<br>6: Female(3.5mm)<br>8: Female(4.0mm)<br>c. Contact Plating<br>0.Gold flash selective gold(standard)<br>1.5u"selective gold on contact<br>2.10u"selective gold on contact<br>3.15u"selective gold on contact<br>4.30u"selective gold on contact<br>5.50u"selective gold on contact<br>5.50u"selective gold on contact<br>6.Gold flash full gold<br>7:Gold flash selective gold add plating<br>8:Full tin<br>9.Matte tin<br>A.30u"selective gold on contact;matte tin<br>B.15u"gold flash full gold<br>d.Shell plating: | e. Insulator Color<br>1:Blue 9:PC99 Purple<br>2:Black(standard) A:Black W/O halogen<br>3:White<br>4:Gray<br>5:Green<br>6:Black(high temperature)<br>7:PC99 red<br>8:PC99 yellow<br>f.Rivet Options :<br>0:None<br>1:Grounding Strap #4-40 threaded on panel<br>2:Grounding Strap #4-40 threaded on PCB&panel<br>3:Grounding Strap #4-40 threaded ne<br>7:Plastic, Grounding Strap+Grounding<br>Hook Boardlock 2 prong<br>8:Plastic, L-shaped bracket(suspend machined pin)<br>9:Grounding Strap full include(13.84mm)<br>8:Grounding Strap full include(7.2mm)<br>C:Grounding Strap full include(7.2mm)<br>C:Grounding Hook Boardlock+2 prong(matte tin)<br>D:Grounding Hook Boardlock+4 prong(matte tin)<br>E:Rear rivet, 4.0mm<br>g.Flange Mounting Option :<br>0:03.05mm clear hole<br>1:#4-40 threaded hole |       | 2:#4-40 threaded hole with #4-40 unc(4.8*11.8mm)screwlock installed<br>3:#4-40 threaded hole with #4-40 unc(4.8*11.8mm)screwlock bulk-packed<br>4:M3 threaded hole with M3(4.8*11.8mm)screwlock installed<br>6:M2.6 threaded hole with M2.6(4.8*11.8mm)screwlock installed<br>7:#4-40 threaded hole with M2.6(4.8*11.8mm)screwlock installed<br>8:#4-40 threaded hole with screw locking type #4-40 unc(4.80*11.80mm)<br>9:Front hex rivet,5.9mm (#4-40 unc)<br>A:#4-40 threaded hole with #4-40 unc(6.2*11.8mm)screwlock installed<br>B:#4-40 threaded hole with #4-40 unc(6.2*11.8mm)screwlock installed<br>D:#4-40 threaded hole with M3(4.8*11.8mm)screwlock installed<br>D:#4-40 threaded hole with M3(4.8*11.8mm)screwlock installed<br>D:#4-40 threaded hole with M3(4.8*11.8mm)screwlock installed<br>F:#4-40 threaded hole with M3(5.5*11.8mm)screwlock installed<br>F:#4-40 threaded hole with M2.6(5.8*11.8mm)screwlock installed<br>F:#4-40 threaded hole with #4-40 unc(5.8*11.8mm)screwlock installed<br>H:M3 boardlock<br>1:#4-40 threaded hole with #4-40 unc(5.8*11.8mm)screwlock installed<br>J:#4-40 threaded hole with #4-40 unc(5.8*11.8mm)screwlock installed<br>J:#4-40 threaded hole with #4-40 unc(5.8*11.8mm)screwlock installed<br>J:#4-40 threaded hole with #4-40 unc(5.8*11.8mm)screwlock installed<br>H:M4-40 unc boardlock installed<br>0:#4-40 unc boardlock installed<br>0:#4-40 threaded hole with #4-40 unc(5.8*11.8mm)screwlock bulk-packed |                                                                           |                                                                                          |                                                                                                                                                                                          | 1:Stamped ci<br>2:Machined d<br>3:Machined d<br>4:Stamped ci<br>0:Without F<br>1:With Ferrit<br>j. Footprint<br>1:7.2mm food<br>2:9.4mm food<br>3:13.84mm food<br>3:13.84mm food<br>6:3.0mm food<br>7:13.84mm food<br>7:13.84mm food<br>6:3.0mm food<br>7:13.84mm foo | 1:7.2mm footprint<br>2:9.4mm footprint<br>3:13.84mm footprint Type 1<br>(plastic long Type, Boardlock 7.2mm)<br>4:13.84mm footprint Type 2<br>(plastic long Type,Boardlock 13.84mm)<br>5:5.08mm footprint<br>6:3.0mm footprint<br>7:13.84mm footprint<br>7:13.84mm footprint Type 3<br>(plastic short Type,Boardlock 7.2mm) |                                                           |   |
| DD NDT SCALE DR/ | 6.Cr <sup>+6</sup> yellow chrome,dimple<br>7.Special tin, dimple<br>8.Cr <sup>+3</sup> yellow chrome,dimple<br>9.Matte tin<br>A.Nickel plated(Mith Y-S Logo)<br>B.Tin plated(With Y-S Logo)                                                                                                                                                                                                                                                                                                                                                                                                                                                                                                              |                                                                                                                                                                                                                                                                                                                                                                                                                                                                                                                                                                                                                                                                                                                                                                                                                                                                                                                                                                                                                                                                                                                                                                                                                                                                          |       |                                                                                                                                                                                                                                                                                                                                                                                                                                                                                                                                                                                                                                                                                                                                                                                                                                                                                                                                                                                                                                                                                                                                                                                                                                                                                                                                                                                                                                                                                                                                                                                                                                                                                                                                                          | UNLESS DTHERWISE SI<br>GENERAL TDLERANCE:<br>DECIMALS<br>X. ±0.38 [0.015] | M M D<br>DNLY DRA<br>JUS<br>PECIFIED, CHE<br>ANGLES<br>X* ±3* APP<br>X* ±1.0* KIN<br>THI | D GENERATED DRAWING,<br>NOT MANUALLY UPDATE<br>STIN XING 07-20-06<br>ICKED BY AND DATE<br>STIN XING 07-20-06<br>IRD ANGLE PROJECTION<br>IRD ANGLE PROJECTION<br>SCALE:<br>1 : 1 SIZE: A3 | TITLE<br>TITLE<br>D-SUB RIGH<br>DRAWING NEL                                                                                                                                                                                                                                                                                                                                                                                                                                                                                                                                                                                                                                                                                                                                                                                                                                                                                                                                                                                                                                                                                                                                                                                                                                                                                                                                                                                                                                                                                                                                                                                                                                                                                                                                                                                                                                                                                                                                                                                                                                                                                                                                                                                                                                                                                                                                                                                                                                                                                                               | SELECTRONIC<br>101, Sec. 1, Long<br>-chu, Taoyuan, To<br>+886-3-3609819 FAX:<br>SERIES<br>HT ANGLE TY<br>XXXXXXXXXXXXXXXXXXXXXXXXXXXXXXXXXXXX                                                                                                                                                                               | -An Street,<br>aiwan, R.D.C.<br>+886-3-3609817<br>/PE<br> | F |