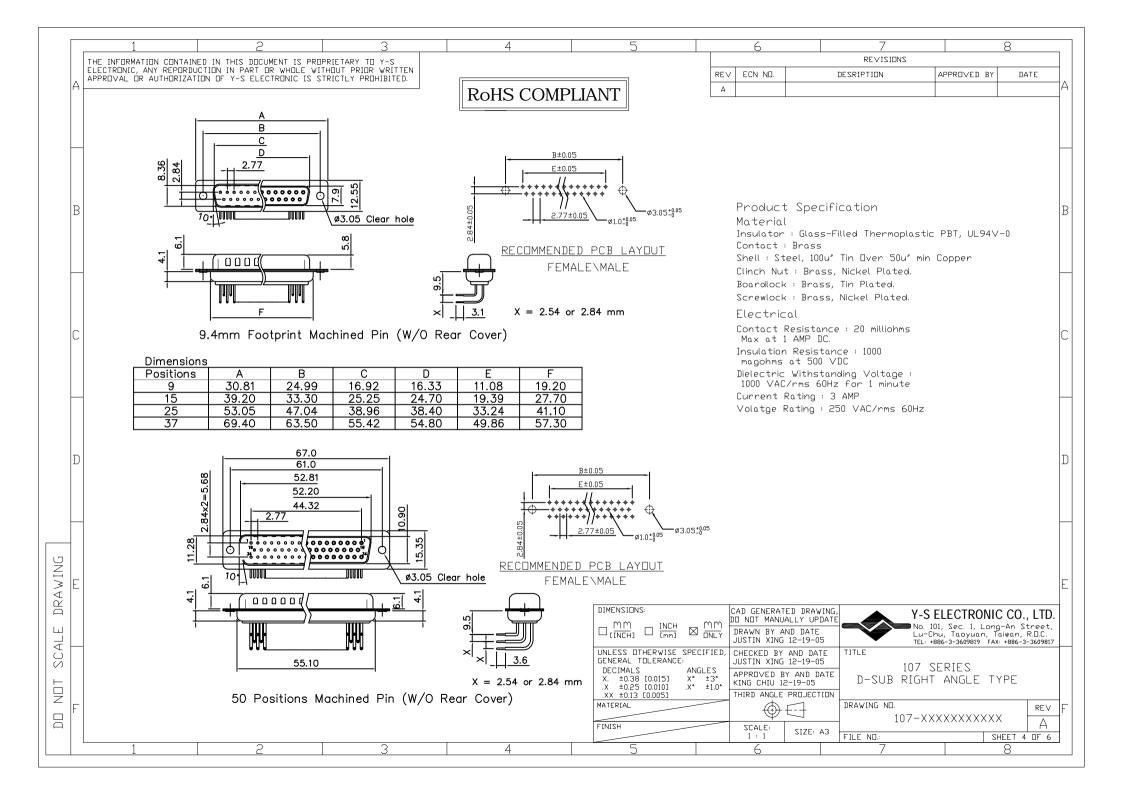

| A                | 1 2<br>HE INFORMATION CONTAINED IN THIS DOCUMEN<br>LECTRONIC, ANY REPORDUCTION IN PART OR W<br>PPROVAL OR AUTHORIZATION OF Y-S ELECTRO                                                                                                                                                                                                                                                                                                                                                                                                                                                                                                                                                                   | INDLE WITHOUT PRIDE WEITTEN<br>INIC IS STRICTLY PROHIBITED.                                                                                                                                                                                                                                                                                                                                                                                                                                                                                                                                                                                                                                                                                                                                                                                                                                                                                                                                                                                                                                                                                                                                                                                                              | ]rder | S COMPL                                                                                                                                                                                                                                                                                                                                                                                                                                                                                                                                                                                                                                                                                                                                                                                                                                                                                                                                                                                                                                                                                                                                                                                                                                                                                                                                                                                                                                                                                                                                                                                                                                                                                                                                                  |                                                                           | REV E                                                                                    | ECN ND.                                                                                                                                                                                  | 7<br>REVISIONS<br>DESRIPTION                                                                                                                                                                                                                                                                                                                                                                                                                                                                                                                                                                                                                                                                                                                                                                                                                                                                                                                                                                                                                                                                                                                                                                                                                                                                                                                                                                                                                                                                                                                                                                                                                                                                                                                                                                                                                                                                                                                                                                                                                                                                                                                                                                                                                                                                                                                                                                                                                                                                                                                              | APPROVED BY                                                                                                                                                                                                                                                                                                                 | 8<br>Date                                                 | A |
|------------------|----------------------------------------------------------------------------------------------------------------------------------------------------------------------------------------------------------------------------------------------------------------------------------------------------------------------------------------------------------------------------------------------------------------------------------------------------------------------------------------------------------------------------------------------------------------------------------------------------------------------------------------------------------------------------------------------------------|--------------------------------------------------------------------------------------------------------------------------------------------------------------------------------------------------------------------------------------------------------------------------------------------------------------------------------------------------------------------------------------------------------------------------------------------------------------------------------------------------------------------------------------------------------------------------------------------------------------------------------------------------------------------------------------------------------------------------------------------------------------------------------------------------------------------------------------------------------------------------------------------------------------------------------------------------------------------------------------------------------------------------------------------------------------------------------------------------------------------------------------------------------------------------------------------------------------------------------------------------------------------------|-------|----------------------------------------------------------------------------------------------------------------------------------------------------------------------------------------------------------------------------------------------------------------------------------------------------------------------------------------------------------------------------------------------------------------------------------------------------------------------------------------------------------------------------------------------------------------------------------------------------------------------------------------------------------------------------------------------------------------------------------------------------------------------------------------------------------------------------------------------------------------------------------------------------------------------------------------------------------------------------------------------------------------------------------------------------------------------------------------------------------------------------------------------------------------------------------------------------------------------------------------------------------------------------------------------------------------------------------------------------------------------------------------------------------------------------------------------------------------------------------------------------------------------------------------------------------------------------------------------------------------------------------------------------------------------------------------------------------------------------------------------------------|---------------------------------------------------------------------------|------------------------------------------------------------------------------------------|------------------------------------------------------------------------------------------------------------------------------------------------------------------------------------------|-----------------------------------------------------------------------------------------------------------------------------------------------------------------------------------------------------------------------------------------------------------------------------------------------------------------------------------------------------------------------------------------------------------------------------------------------------------------------------------------------------------------------------------------------------------------------------------------------------------------------------------------------------------------------------------------------------------------------------------------------------------------------------------------------------------------------------------------------------------------------------------------------------------------------------------------------------------------------------------------------------------------------------------------------------------------------------------------------------------------------------------------------------------------------------------------------------------------------------------------------------------------------------------------------------------------------------------------------------------------------------------------------------------------------------------------------------------------------------------------------------------------------------------------------------------------------------------------------------------------------------------------------------------------------------------------------------------------------------------------------------------------------------------------------------------------------------------------------------------------------------------------------------------------------------------------------------------------------------------------------------------------------------------------------------------------------------------------------------------------------------------------------------------------------------------------------------------------------------------------------------------------------------------------------------------------------------------------------------------------------------------------------------------------------------------------------------------------------------------------------------------------------------------------------------------|-----------------------------------------------------------------------------------------------------------------------------------------------------------------------------------------------------------------------------------------------------------------------------------------------------------------------------|-----------------------------------------------------------|---|
|                  | 09: 09 positions<br>15: 15 positions<br>25: 25 positions<br>37: 37 positions<br>b. Contact Type<br>1: Male 3: Male(reverse direction)<br>2: Female 4: Female(reverse direction)<br>6: Female(3.5mm)<br>8: Female(4.0mm)<br>c. Contact Plating<br>0.Gold flash selective gold(standard)<br>1.5u"selective gold on contact<br>2.10u"selective gold on contact<br>3.15u"selective gold on contact<br>4.30u"selective gold on contact<br>5.50u"selective gold on contact<br>5.50u"selective gold on contact<br>6.Gold flash full gold<br>7:Gold flash selective gold add plating<br>8:Full tin<br>9.Matte tin<br>A.30u"selective gold on contact;matte tin<br>B.15u"gold flash full gold<br>d.Shell plating: | e. Insulator Color<br>1:Blue 9:PC99 Purple<br>2:Black(standard) A:Black W/O halogen<br>3:White<br>4:Gray<br>5:Green<br>6:Black(high temperature)<br>7:PC99 red<br>8:PC99 yellow<br>f.Rivet Options :<br>0:None<br>1:Grounding Strap #4-40 threaded on panel<br>2:Grounding Strap #4-40 threaded on PCB&panel<br>3:Grounding Strap #4-40 threaded ne<br>7:Plastic, Grounding Strap+Grounding<br>Hook Boardlock 2 prong<br>8:Plastic, L-shaped bracket(suspend machined pin)<br>9:Grounding Strap full include(13.84mm)<br>8:Grounding Strap full include(7.2mm)<br>C:Grounding Strap full include(7.2mm)<br>C:Grounding Hook Boardlock+2 prong(matte tin)<br>D:Grounding Hook Boardlock+4 prong(matte tin)<br>E:Rear rivet, 4.0mm<br>g.Flange Mounting Option :<br>0:03.05mm clear hole<br>1:#4-40 threaded hole |       | 2:#4-40 threaded hole with #4-40 unc(4.8*11.8mm)screwlock installed<br>3:#4-40 threaded hole with #4-40 unc(4.8*11.8mm)screwlock bulk-packed<br>4:M3 threaded hole with M3(4.8*11.8mm)screwlock installed<br>6:M2.6 threaded hole with M2.6(4.8*11.8mm)screwlock installed<br>7:#4-40 threaded hole with M2.6(4.8*11.8mm)screwlock installed<br>8:#4-40 threaded hole with screw locking type #4-40 unc(4.80*11.80mm)<br>9:Front hex rivet,5.9mm (#4-40 unc)<br>A:#4-40 threaded hole with #4-40 unc(6.2*11.8mm)screwlock installed<br>B:#4-40 threaded hole with #4-40 unc(6.2*11.8mm)screwlock installed<br>D:#4-40 threaded hole with M3(4.8*11.8mm)screwlock installed<br>D:#4-40 threaded hole with M3(4.8*11.8mm)screwlock installed<br>D:#4-40 threaded hole with M3(4.8*11.8mm)screwlock installed<br>F:#4-40 threaded hole with M3(5.5*11.8mm)screwlock installed<br>F:#4-40 threaded hole with M2.6(5.8*11.8mm)screwlock installed<br>F:#4-40 threaded hole with #4-40 unc(5.8*11.8mm)screwlock installed<br>H:M3 boardlock<br>1:#4-40 threaded hole with #4-40 unc(5.8*11.8mm)screwlock installed<br>J:#4-40 threaded hole with #4-40 unc(5.8*11.8mm)screwlock installed<br>J:#4-40 threaded hole with #4-40 unc(5.8*11.8mm)screwlock installed<br>J:#4-40 threaded hole with #4-40 unc(5.8*11.8mm)screwlock installed<br>H:M4-40 unc boardlock installed<br>0:#4-40 unc boardlock installed<br>0:#4-40 threaded hole with #4-40 unc(5.8*11.8mm)screwlock bulk-packed |                                                                           |                                                                                          |                                                                                                                                                                                          | 1:Stamped ci<br>2:Machined d<br>3:Machined d<br>4:Stamped ci<br>0:Without F<br>1:With Ferrit<br>j. Footprint<br>1:7.2mm food<br>2:9.4mm food<br>3:13.84mm food<br>3:13.84mm food<br>6:3.0mm food<br>7:13.84mm food<br>7:13.84mm food<br>6:3.0mm food<br>7:13.84mm foo | 1:7.2mm footprint<br>2:9.4mm footprint<br>3:13.84mm footprint Type 1<br>(plastic long Type, Boardlock 7.2mm)<br>4:13.84mm footprint Type 2<br>(plastic long Type,Boardlock 13.84mm)<br>5:5.08mm footprint<br>6:3.0mm footprint<br>7:13.84mm footprint<br>7:13.84mm footprint Type 3<br>(plastic short Type,Boardlock 7.2mm) |                                                           |   |
| DD NDT SCALE DR/ | 6.Cr <sup>+6</sup> yellow chrome,dimple<br>7.Special tin, dimple<br>8.Cr <sup>+3</sup> yellow chrome,dimple<br>9.Matte tin<br>A.Nickel plated(Mith Y-S Logo)<br>B.Tin plated(With Y-S Logo)                                                                                                                                                                                                                                                                                                                                                                                                                                                                                                              |                                                                                                                                                                                                                                                                                                                                                                                                                                                                                                                                                                                                                                                                                                                                                                                                                                                                                                                                                                                                                                                                                                                                                                                                                                                                          |       |                                                                                                                                                                                                                                                                                                                                                                                                                                                                                                                                                                                                                                                                                                                                                                                                                                                                                                                                                                                                                                                                                                                                                                                                                                                                                                                                                                                                                                                                                                                                                                                                                                                                                                                                                          | UNLESS DTHERWISE SI<br>GENERAL TDLERANCE:<br>DECIMALS<br>X. ±0.38 [0.015] | M M D<br>DNLY DRA<br>JUS<br>PECIFIED, CHE<br>ANGLES<br>X* ±3* APP<br>X* ±1.0* KIN<br>THI | D GENERATED DRAWING,<br>NOT MANUALLY UPDATE<br>STIN XING 07-20-06<br>ICKED BY AND DATE<br>STIN XING 07-20-06<br>IRD ANGLE PROJECTION<br>IRD ANGLE PROJECTION<br>SCALE:<br>1 : 1 SIZE: A3 | TITLE<br>TITLE<br>D-SUB RIGH<br>DRAWING NEL                                                                                                                                                                                                                                                                                                                                                                                                                                                                                                                                                                                                                                                                                                                                                                                                                                                                                                                                                                                                                                                                                                                                                                                                                                                                                                                                                                                                                                                                                                                                                                                                                                                                                                                                                                                                                                                                                                                                                                                                                                                                                                                                                                                                                                                                                                                                                                                                                                                                                                               | SELECTRONIC<br>101, Sec. 1, Long<br>-chu, Taoyuan, To<br>+886-3-3609819 FAX:<br>SERIES<br>HT ANGLE TY<br>XXXXXXXXXXXXXXXXXXXXXXXXXXXXXXXXXXXX                                                                                                                                                                               | -An Street,<br>aiwan, R.D.C.<br>+886-3-3609817<br>/PE<br> | F |